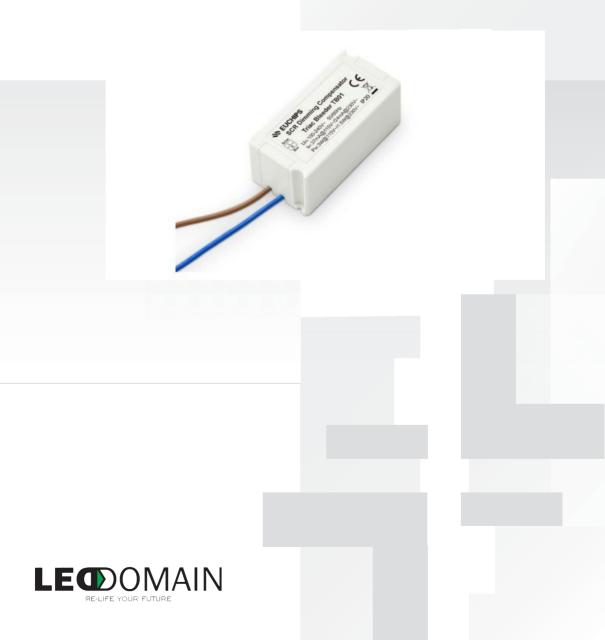

## **PODUCT DESCRIPTION**

Triac Bleeder TB01 adopts digital control technology, be used to solve the problem of LED light flicker when using TRIAC dimming. LED lighting is a capacitive load, when the brightness adjusted to the lowest, it is prone to TRIAC turn off because of the maintain current of TRIAC is too low, which lead to the LED lamps flicker. When the conduct angle is minimum, the main function of this product is to control and maintain the minimum output current, keep the TRIAC work stability.

## **PRODUCT SPECIFICATIONS**

| Model                                        | : Triac Bleeder TB01         |
|----------------------------------------------|------------------------------|
| Input Voltage                                | : 100- 240VAC                |
| Frequency                                    | : 50/60Hz                    |
| Input Current                                | : 37mA@ 115VAC /24mA@ 230VAC |
| Power: 3W@ 115VAC/1.5W@ 230VAC               |                              |
| Dimension                                    | :73*36*29 mm L*W*H           |
| G.W.                                         | : 75g                        |
| IP grade                                     | : IP20                       |
| Active compensation                          |                              |
| Wide input voltage of 100VAC ~ 240VAC        |                              |
| Suitable for TRIAC circuit load compensation |                              |